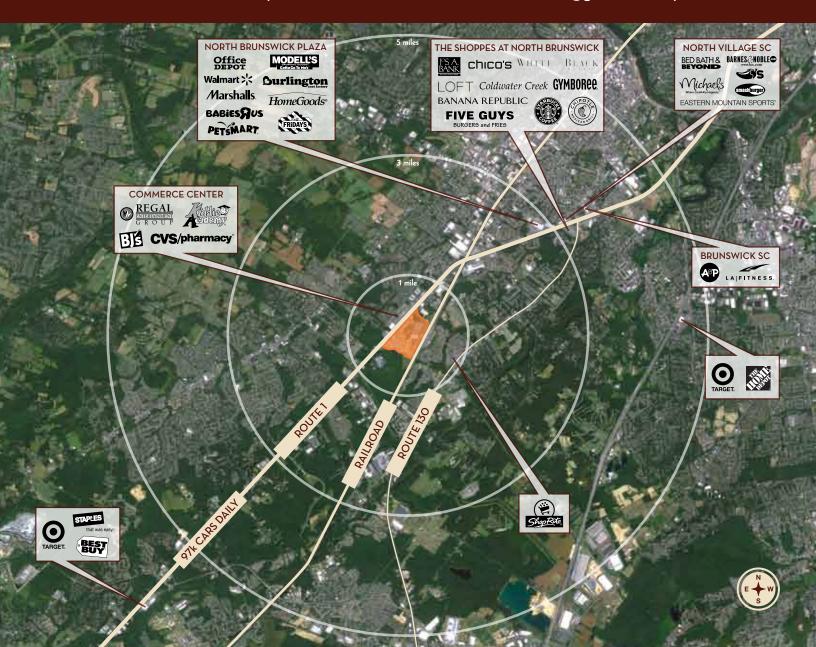

### DEMOGRAPHICS

|                                        | 1 Mile Radius | 3 Mile Radius | 5 Mile Radius |
|----------------------------------------|---------------|---------------|---------------|
| Population                             | 10,892        | 65,236        | 200,637       |
| Households                             | 4,151         | 23,314        | 65,800        |
| Average household income               | \$107,757     | \$98,035      | \$93,752      |
| Median Home Value                      | \$312,804     | \$326,491     | \$336,086     |
| Education<br>(Some College and Higher) | 78%           | 75%           | 63%           |
| Median Age                             | 37.33         | 37.2          | 34.97         |