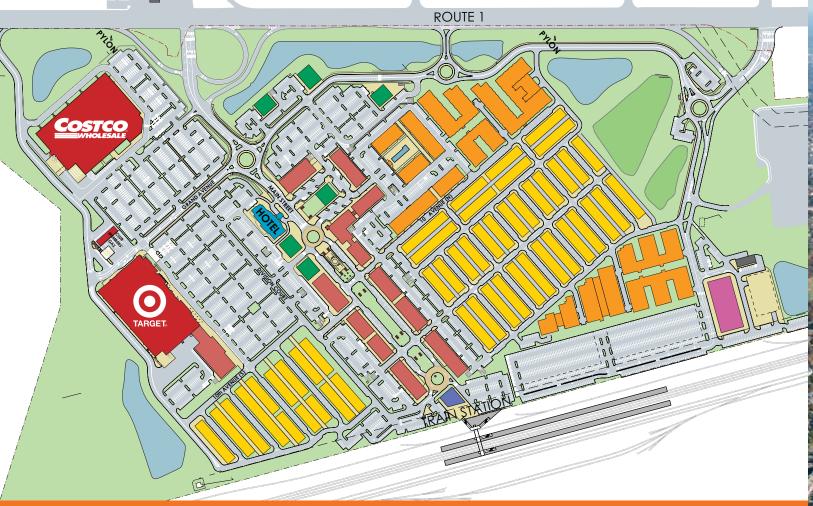

## PROJECT OVERVIEW

A 1-million (+) square foot, mixed-use development located on Route 1 in North Brunswick, NJ in the heart of Central New Jersey on 200 acres.

LARGE RETAIL: Costco and Target

MAIN STREET RETAIL: 150,000 square feet

FREESTANDING RETAIL/RESTAURANTS: 50,000 square feet

### OPENING DATES

Phase 1: Costco & Target in 2014

Phase 2: Main Street and 300 residential units in 2015-16

Phase 3: Main Street and 575 residential units in 2016-17

Phase 4: Train Station and 1,000 residential units in 2018-and beyond

HOTEL: Hotel with 120 rooms

OFFICE: HQ office for 195,000 square feet

RESIDENTIAL: 1,875 housing units comprising

multi-family rentals and for-sale units

TRAIN STATION: New Jersey Transit Station (to open in 2018) with 1,300 parking spaces