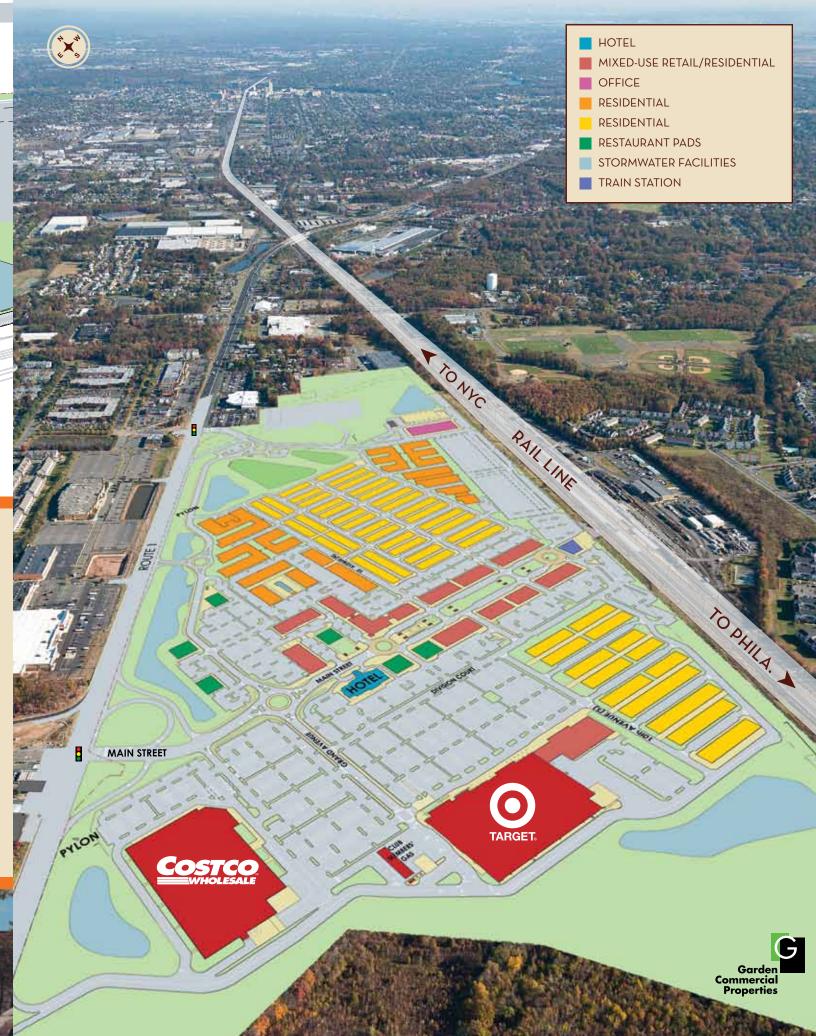

## PROJECT OVERVIEW

A 1-million (+) square foot, mixed-use development located on Route 1 in North Brunswick, NJ in the heart of Central New Jersey on 200 acres.

LARGE RETAIL: Costco and Target

MAIN STREET RETAIL: 150,000 square feet

FREESTANDING RETAIL/RESTAURANTS: 50,000 square feet

### OPENING DATES

Phase 1: Costco & Target in 2014

Phase 2: Main Street and 300 residential units in 2015-16

Phase 3: Main Street and 575 residential units in 2016-17

Phase 4: Train Station and 1,000 residential units in 2018-and beyond

HOTEL: Hotel with 120 rooms

OFFICE: HQ office for 195,000 square feet

RESIDENTIAL: 1,875 housing units comprising

multi-family rentals and for-sale units

TRAIN STATION: New Jersey Transit Station (to open in 2018) with 1,300 parking spaces