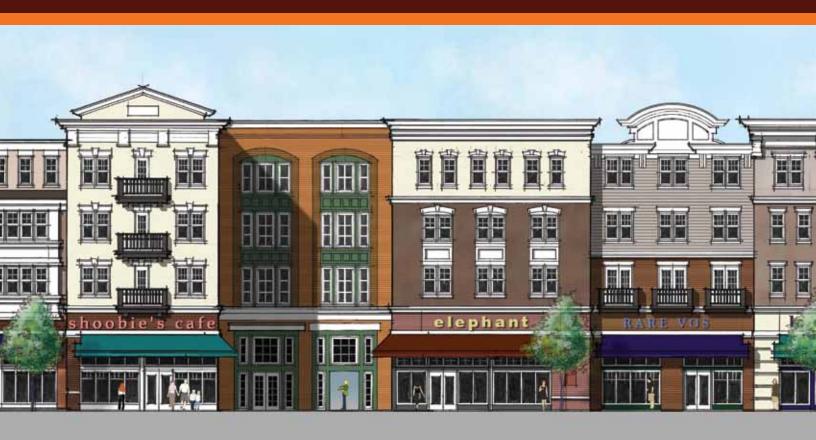

## PROJECT OVERVIEW

A 1-million (+) square foot, mixed-use development located on Route 1 in North Brunswick, NJ in the heart of Central New Jersey on 200 acres.

LARGE RETAIL: Costco and Target

MAIN STREET RETAIL: 150,000 square feet